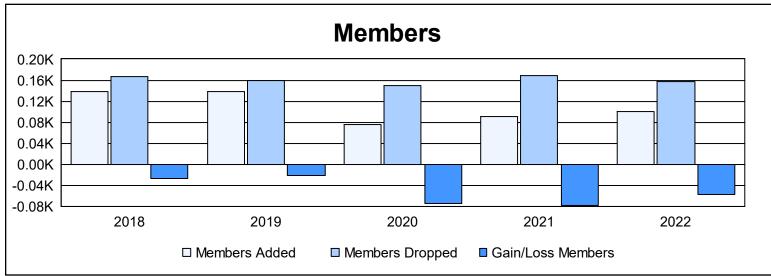

District 201T1 As of June 2022 Cumulative

| Year      | New<br>Clubs | Dropped<br>Clubs | Gain/<br>Loss<br>Clubs | New<br>Members | Charter<br>Members | Reinstate<br>Members | Transfer<br>Members | Total<br>Member<br>Added | Total<br>Members<br>Dropped | Gain/<br>Loss<br>Members |
|-----------|--------------|------------------|------------------------|----------------|--------------------|----------------------|---------------------|--------------------------|-----------------------------|--------------------------|
| 2017-2018 | 0            | 1                | -1                     | 122            | 1                  | 5                    | 11                  | 139                      | 167                         | -28                      |
| 2018-2019 | 0            | 0                | 0                      | 119            | 0                  | 8                    | 12                  | 139                      | 160                         | -21                      |
| 2019-2020 | 0            | 1                | -1                     | 69             | 1                  | 3                    | 3                   | 76                       | 150                         | -74                      |
| 2020-2021 | 0            | 0                | 0                      | 74             | 0                  | 6                    | 10                  | 90                       | 168                         | -78                      |
| 2021-2022 | 0            | 0                | 0                      | 91             | 0                  | 4                    | 5                   | 100                      | 158                         | -58                      |
| Average   | 0            | 0                | 0                      | 95             | 0                  | 5                    | 8                   | 109                      | 161                         | -52                      |