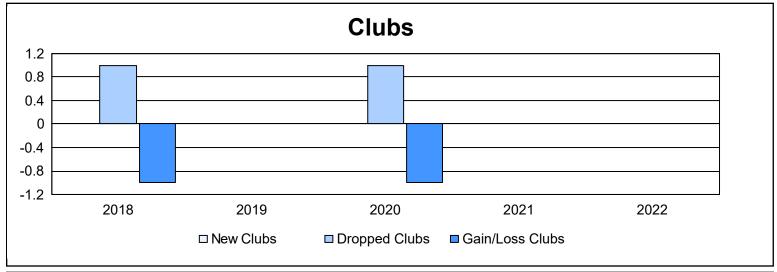

District 201T1 As of June 2022 Cumulative

| Year      | New<br>Clubs | Dropped<br>Clubs | Gain/<br>Loss<br>Clubs | New<br>Members | Charter<br>Members | Reinstate<br>Members | Transfer<br>Members | Total<br>Member<br>Added | Total<br>Members<br>Dropped | Gain/<br>Loss<br>Members |
|-----------|--------------|------------------|------------------------|----------------|--------------------|----------------------|---------------------|--------------------------|-----------------------------|--------------------------|
| 2017-2018 | 0            | 1                | -1                     | 122            | 1                  | 5                    | 11                  | 139                      | 167                         | -28                      |
| 2018-2019 | 0            | 0                | 0                      | 119            | 0                  | 8                    | 12                  | 139                      | 160                         | -21                      |
| 2019-2020 | 0            | 1                | -1                     | 69             | 1                  | 3                    | 3                   | 76                       | 150                         | -74                      |
| 2020-2021 | 0            | 0                | 0                      | 74             | 0                  | 6                    | 10                  | 90                       | 168                         | -78                      |
| 2021-2022 | 0            | 0                | 0                      | 91             | 0                  | 4                    | 5                   | 100                      | 158                         | -58                      |
| Average   | 0            | 0                | 0                      | 95             | 0                  | 5                    | 8                   | 109                      | 161                         | -52                      |